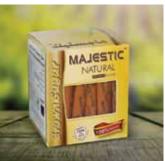

# MAJESTIC Brown Sugar

## Why Majestic Brown Sugar?

Natural brown sugar is a golden brown sugar loaded with richness of tropical sugarcane flavor rich crystallization process to provide consistent flavor, purity and crunchy texture.